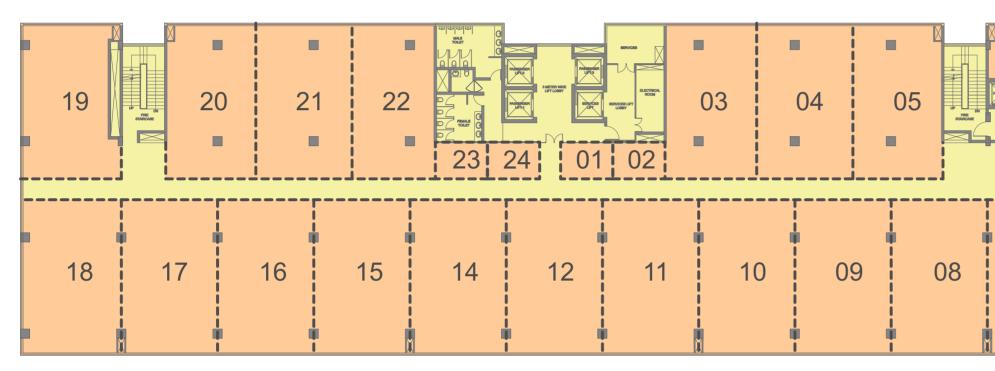

-All non-lockable units, demarcation of Unit shown in this Layout plan will not exist at Site

16

| 18 |    | 19 | 20 | 21 |    |                            | BEINCE<br>BEINCE<br>BEINCE<br>BEINCE<br>BEINCE<br>BEINCE<br>BEINCE<br>BEINCE<br>BEINCE<br>BEINCE<br>BEINCE<br>BEINCE<br>BEINCE<br>BEINCE<br>BEINCE<br>BEINCE<br>BEINCE<br>BEINCE<br>BEINCE<br>BEINCE<br>BEINCE<br>BEINCE<br>BEINCE<br>BEINCE<br>BEINCE<br>BEINCE<br>BEINCE<br>BEINCE<br>BEINCE<br>BEINCE<br>BEINCE<br>BEINCE<br>BEINCE<br>BEINCE<br>BEINCE<br>BEINCE<br>BEINCE<br>BEINCE<br>BEINCE<br>BEINCE<br>BEINCE<br>BEINCE<br>BEINCE<br>BEINCE<br>BEINCE<br>BEINCE<br>BEINCE<br>BEINCE<br>BEINCE<br>BEINCE<br>BEINCE<br>BEINCE<br>BEINCE<br>BEINCE<br>BEINCE<br>BEINCE<br>BEINCE<br>BEINCE<br>BEINCE<br>BEINCE<br>BEINCE<br>BEINCE<br>BEINCE<br>BEINCE<br>BEINCE<br>BEINCE<br>BEINCE<br>BEINCE<br>BEINCE<br>BEINCE<br>BEINCE<br>BEINCE<br>BEINCE<br>BEINCE<br>BEINCE<br>BEINCE<br>BEINCE<br>BEINCE<br>BEINCE<br>BEINCE<br>BEINCE<br>BEINCE<br>BEINCE<br>BEINCE<br>BEINCE<br>BEINCE<br>BEINCE<br>BEINCE<br>BEINCE<br>BEINCE<br>BEINCE<br>BEINCE<br>BEINCE<br>BEINCE<br>BEINCE<br>BEINCE<br>BEINCE<br>BEINCE<br>BEINCE<br>BEINCE<br>BEINCE<br>BEINCE<br>BEINCE<br>BEINCE<br>BEINCE<br>BEINCE<br>BEINCE<br>BEINCE<br>BEINCE<br>BEINCE<br>BEINCE<br>BEINCE<br>BEINCE<br>BEINCE<br>BEINCE<br>BEINCE<br>BEINCE<br>BEINCE<br>BEINCE<br>BEINCE<br>BEINCE<br>BEINCE<br>BEINCE<br>BEINCE<br>BEINCE<br>BEINCE<br>BEINCE<br>BEINCE<br>BEINCE<br>BEINCE<br>BEINCE<br>BEINCE<br>BEINCE<br>BEINCE<br>BEINCE<br>BEINCE<br>BEINCE<br>BEINCE<br>BEINCE<br>BEINCE<br>BEINCE<br>BEINCE<br>BEINCE<br>BEINCE<br>BEINCE<br>BEINCE<br>BEINCE<br>BEINCE<br>BEINCE<br>BEINCE<br>BEINCE<br>BEINCE<br>BEINCE<br>BEINCE<br>BEINCE<br>BEINCE<br>BEINCE<br>BEINCE<br>BEINCE<br>BEINCE<br>BEINCE<br>BEINCE<br>BEINCE<br>BEINCE<br>BEINCE<br>BEINCE<br>BEINCE<br>BEINCE<br>BEINCE<br>BEINCE<br>BEINCE<br>BEINCE<br>BEINCE<br>BEINCE<br>BEINCE<br>BEINCE<br>BEINCE<br>BEINCE<br>BEINCE<br>BEINCE<br>BEINCE<br>BEINCE<br>BEINCE<br>BEINCE<br>BEINCE<br>BEINCE<br>BEINCE<br>BEINCE<br>BEINCE<br>BEINCE<br>BEINCE<br>BEINCE<br>BEINCE<br>BEINCE<br>BEINCE<br>BEINCE<br>BEINCE<br>BEINCE<br>BEINCE<br>BEINCE<br>BEINCE<br>BEINCE<br>BEINCE<br>BEINCE<br>BEINCE<br>BEINCE<br>BEINCE<br>BEINCE<br>BEINCE<br>BEINCE<br>BEINCE<br>BEINCE<br>BEINCE<br>BEINCE<br>BEINCE<br>BEINCE<br>BEINCE<br>BEINCE<br>BEINCE<br>BEINCE<br>BEINCE<br>BEINCE<br>BEINCE<br>BEINCE<br>BEINCE<br>BEINCE<br>BEINCE<br>BEINCE<br>BEINCE<br>BEINCE<br>BEINCE<br>BEINCE<br>BEINCE<br>BEINCE<br>BEINCE<br>BEINCE<br>BEINCE<br>BEINCE<br>BEINCE<br>BEINCE<br>BEINCE<br>BEINCE<br>BEINCE<br>BEINCE<br>BEINCE<br>BEINCE<br>BEINCE<br>BEINCE<br>BEINCE<br>BEINCE<br>BEINCE<br>BEINCE<br>BEINCE<br>BEINCE<br>BEINCE<br>BEINCE<br>BEINCE<br>BEINCE<br>BEINCE<br>BEINCE<br>BEINCE<br>BEINCE<br>BEINCE<br>BEINCE<br>BEINCE<br>BEINCE<br>BEINCE<br>BEINCE<br>BEINCE<br>BEINCE<br>BEINCE<br>BEINCE<br>BEINCE<br>BEINCE<br>BEINCE<br>BEINCE<br>BEINCE<br>BEINCE<br>BEINCE<br>BEINCE<br>BEINCE<br>BEINCE<br>BEINCE<br>BEINCE<br>BEINCE<br>BEINCE<br>BEINCE<br>BEINCE<br>BEINCE<br>BEINCE<br>BEINCE<br>BEINCE<br>BE | 03 | 04  | 05 |    |
|----|----|----|----|----|----|----------------------------|--------------------------------------------------------------------------------------------------------------------------------------------------------------------------------------------------------------------------------------------------------------------------------------------------------------------------------------------------------------------------------------------------------------------------------------------------------------------------------------------------------------------------------------------------------------------------------------------------------------------------------------------------------------------------------------------------------------------------------------------------------------------------------------------------------------------------------------------------------------------------------------------------------------------------------------------------------------------------------------------------------------------------------------------------------------------------------------------------------------------------------------------------------------------------------------------------------------------------------------------------------------------------------------------------------------------------------------------------------------------------------------------------------------------------------------------------------------------------------------------------------------------------------------------------------------------------------------------------------------------------------------------------------------------------------------------------------------------------------------------------------------------------------------------------------------------------------------------------------------------------------------------------------------------------------------------------------------------------------------------------------------------------------------------------------------------------------------------------------------------------------------------------------------------------------------------------------------------------------------------------------------------------------------------------------------------------------------------------------------------------------------------------------------------------------------------------------------------------------------------------------------------------------------------------------------------------------------------------------------------------------------------------------------------------------------------------------------------------------------------------------------------------------------------------------------------------------------------------------------------------------------------------------------------------------------------------------------------------------------------------------------------------------------------|----|-----|----|----|
| 17 | 16 |    | 15 | 14 | 12 | DOUBLE<br>HEIGHT<br>ATTRIM | 11                                                                                                                                                                                                                                                                                                                                                                                                                                                                                                                                                                                                                                                                                                                                                                                                                                                                                                                                                                                                                                                                                                                                                                                                                                                                                                                                                                                                                                                                                                                                                                                                                                                                                                                                                                                                                                                                                                                                                                                                                                                                                                                                                                                                                                                                                                                                                                                                                                                                                                                                                                                                                                                                                                                                                                                                                                                                                                                                                                                                                                         | 1( | 0 0 | 9  | 08 |

FIRST FLOOR LEVEL PLAN

2nd to 5th, 8th, 9th & 12th FLOOR LEVEL PLAN

Tower C Office Spaces

Project Name: WTC Noida-CBD. Project Location: A-02/1, Sector 132, Noida, District Gautam Budh Nagar, UP. RERA Registration No. UPRERAPRJ17623. Promoter: WTC Noida Development Company Private Limited; CIN No. U70109DL2007PTC162288. Co-Promoter: August Residency Private Limited; CIN No. U45200DL2008PTC176502. Contact Address: GF - 09, Plaza M-06, District Centre, Jasola, New Delhi-110025. Trade Marks: "World Trade Center", "WTC", WTC Logo are owned by 'World Trade Centers Association, Inc, New York (WTCA). Promoter is using said trademarks