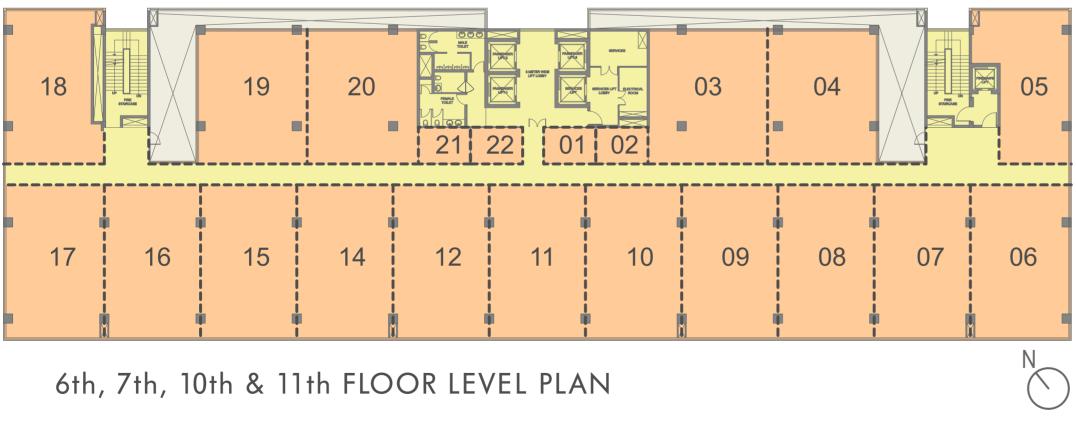

FIRST FLOOR LEVEL PLAN

2nd to 5th, 8th, 9th & 12th FLOOR LEVEL PLAN

Tower C Office Spaces

Project Name: WTC Noida-CBD. Project Location: A-02/1, Sector 132, Noida, District Gautam Budh Nagar, UP. RERA Registration No. UPRERAPRJ17623. Promoter: WTC Noida Development Company Private Limited; CIN No. U70109DL2007PTC162288. Co-Promoter: August Residency Private Limited; CIN No. U45200DL2008PTC176502. Contact Address: GF - 09, Plaza M-06, District Centre, Jasola, New Delhi-110025. Trade Marks: "World Trade Center", "WTC", WTC Logo are owned by 'World Trade Centers Association, Inc, New York (WTCA). Promoter is using said trademarks

06

07

06

07

and logo under License from WTCA.

General Disclaimer of Liability - The content published / printed herein are not any sort of invitation, legal offer or promise from the company. All representations / presentations made herein are for illustrative / indicative purpose and not claimed to be exhaustive or complete. This contains artistic impressions and no warranty is expressly given or implied that the completed development will comply in any degree with such artist's impression as depicted. All specifications/layout of the unit shall be as per the final agreement between the parties. Please refer to the booking application and agreement of the project issued by the developer for detailed pricing and terms & conditions before making a decision of purchase. Company shall not be responsible for any liability arising from information provided on any other website/communication or through any third party interests. The official website of the Project is www.wtcnoidacbd.org. 1 sq. ft. = 0.093 sq. m.

-All non-lockable units, demarcation of Unit shown in this Layout plan will not exist at Site