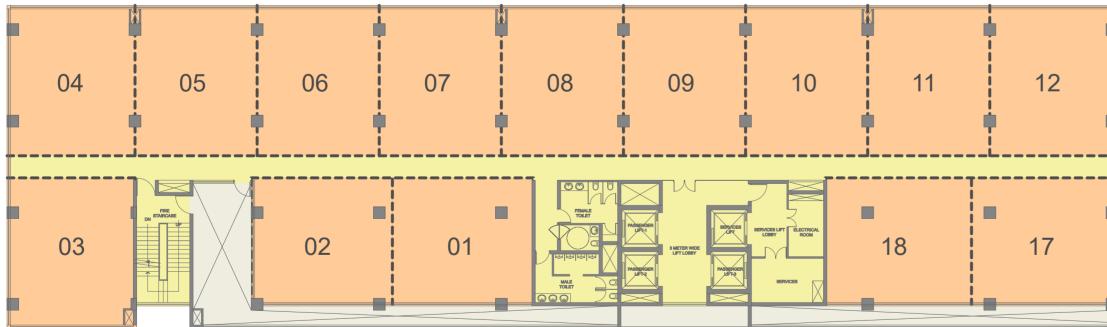

-All non-lockable units, demarcation of Unit shown in this Layout plan will not exist at Site

WORLD TRADE CENTER<sup>™</sup> NOIDA CBD

6th, 7th, 10th & 11th FLOOR LEVEL PLAN

Tower B Office Spaces Project Name: WTC Noida-CBD. Project Location: A-02/1, Sector 132, Noida, District Gautam Budh Nagar, UP. RERA Registration No. UPRERAPRJ17623. Promoter: WTC Noida Development Company Private Limited; CIN No. U70109DL2007PTC162288. Co-Promoter: August Residency Private Limited; CIN No. U45200DL2008PTC176502. Contact Address: GF - 09, Plaza M-06, District Centre, Jasola, New Delhi-110025. Trade Marks: "World Trade Center", "WTC", WTC Logo are owned by 'World Trade Centers Association, Inc, New York (WTCA). Promoter is using said trademarks

and logo under License from WTCA. General Disclaimer of Liability - The content published / printed herein are not any sort of invitation, legal offer or promise from the company. All representations / presentations made herein are for illustrative / indicative purpose and not claimed to be exhaustive or complete. This contains artistic impressions and no warranty is expressly given or implied that the completed development will comply in any degree with such artist's impression as depicted. All specifications/layout of the unit shall be as per the final agreement between the parties. Please refer to the booking application and agreement of the project issued by the developer for detailed pricing and terms & conditions before making a decision of purchase. Company shall not be responsible for any liability arising from information provided on any other website/communication or through any third party interests. The official website of the Project is www.wtcnoidacbd.org. 1 sq. ft. = 0.093 sq. m.

-All non-lockable units, demarcation of Unit shown in this Layout plan will not exist at Site

16

| 18 |    | 19 | 20 | 21 |    |                            | BEINCE<br>BEINCE<br>BEINCE<br>BEINCE<br>BEINCE<br>BEINCE<br>BEINCE<br>BEINCE<br>BEINCE<br>BEINCE<br>BEINCE<br>BEINCE<br>BEINCE<br>BEINCE<br>BEINCE<br>BEINCE<br>BEINCE<br>BEINCE<br>BEINCE<br>BEINCE<br>BEINCE<br>BEINCE<br>BEINCE<br>BEINCE<br>BEINCE<br>BEINCE<br>BEINCE<br>BEINCE<br>BEINCE<br>BEINCE<br>BEINCE<br>BEINCE<br>BEINCE<br>BEINCE<br>BEINCE<br>BEINCE<br>BEINCE<br>BEINCE<br>BEINCE<br>BEINCE<br>BEINCE<br>BEINCE<br>BEINCE<br>BEINCE<br>BEINCE<br>BEINCE<br>BEINCE<br>BEINCE<br>BEINCE<br>BEINCE<br>BEINCE<br>BEINCE<br>BEINCE<br>BEINCE<br>BEINCE<br>BEINCE<br>BEINCE<br>BEINCE<br>BEINCE<br>BEINCE<br>BEINCE<br>BEINCE<br>BEINCE<br>BEINCE<br>BEINCE<br>BEINCE<br>BEINCE<br>BEINCE<br>BEINCE<br>BEINCE<br>BEINCE<br>BEINCE<br>BEINCE<br>BEINCE<br>BEINCE<br>BEINCE<br>BEINCE<br>BEINCE<br>BEINCE<br>BEINCE<br>BEINCE<br>BEINCE<br>BEINCE<br>BEINCE<br>BEINCE<br>BEINCE<br>BEINCE<br>BEINCE<br>BEINCE<br>BEINCE<br>BEINCE<br>BEINCE<br>BEINCE<br>BEINCE<br>BEINCE<br>BEINCE<br>BEINCE<br>BEINCE<br>BEINCE<br>BEINCE<br>BEINCE<br>BEINCE<br>BEINCE<br>BEINCE<br>BEINCE<br>BEINCE<br>BEINCE<br>BEINCE<br>BEINCE<br>BEINCE<br>BEINCE<br>BEINCE<br>BEINCE<br>BEINCE<br>BEINCE<br>BEINCE<br>BEINCE<br>BEINCE<br>BEINCE<br>BEINCE<br>BEINCE<br>BEINCE<br>BEINCE<br>BEINCE<br>BEINCE<br>BEINCE<br>BEINCE<br>BEINCE<br>BEINCE<br>BEINCE<br>BEINCE<br>BEINCE<br>BEINCE<br>BEINCE<br>BEINCE<br>BEINCE<br>BEINCE<br>BEINCE<br>BEINCE<br>BEINCE<br>BEINCE<br>BEINCE<br>BEINCE<br>BEINCE<br>BEINCE<br>BEINCE<br>BEINCE<br>BEINCE<br>BEINCE<br>BEINCE<br>BEINCE<br>BEINCE<br>BEINCE<br>BEINCE<br>BEINCE<br>BEINCE<br>BEINCE<br>BEINCE<br>BEINCE<br>BEINCE<br>BEINCE<br>BEINCE<br>BEINCE<br>BEINCE<br>BEINCE<br>BEINCE<br>BEINCE<br>BEINCE<br>BEINCE<br>BEINCE<br>BEINCE<br>BEINCE<br>BEINCE<br>BEINCE<br>BEINCE<br>BEINCE<br>BEINCE<br>BEINCE<br>BEINCE<br>BEINCE<br>BEINCE<br>BEINCE<br>BEINCE<br>BEINCE<br>BEINCE<br>BEINCE<br>BEINCE<br>BEINCE<br>BEINCE<br>BEINCE<br>BEINCE<br>BEINCE<br>BEINCE<br>BEINCE<br>BEINCE<br>BEINCE<br>BEINCE<br>BEINCE<br>BEINCE<br>BEINCE<br>BEINCE<br>BEINCE<br>BEINCE<br>BEINCE<br>BEINCE<br>BEINCE<br>BEINCE<br>BEINCE<br>BEINCE<br>BEINCE<br>BEINCE<br>BEINCE<br>BEINCE<br>BEINCE<br>BEINCE<br>BEINCE<br>BEINCE<br>BEINCE<br>BEINCE<br>BEINCE<br>BEINCE<br>BEINCE<br>BEINCE<br>BEINCE<br>BEINCE<br>BEINCE<br>BEINCE<br>BEINCE<br>BEINCE<br>BEINCE<br>BEINCE<br>BEINCE<br>BEINCE<br>BEINCE<br>BEINCE<br>BEINCE<br>BEINCE<br>BEINCE<br>BEINCE<br>BEINCE<br>BEINCE<br>BEINCE<br>BEINCE<br>BEINCE<br>BEINCE<br>BEINCE<br>BEINCE<br>BEINCE<br>BEINCE<br>BEINCE<br>BEINCE<br>BEINCE<br>BEINCE<br>BEINCE<br>BEINCE<br>BEINCE<br>BEINCE<br>BEINCE<br>BEINCE<br>BEINCE<br>BEINCE<br>BEINCE<br>BEINCE<br>BEINCE<br>BEINCE<br>BEINCE<br>BEINCE<br>BEINCE<br>BEINCE<br>BEINCE<br>BEINCE<br>BEINCE<br>BEINCE<br>BEINCE<br>BEINCE<br>BEINCE<br>BEINCE<br>BEINCE<br>BEINCE<br>BEINCE<br>BEINCE<br>BEINCE<br>BEINCE<br>BEINCE<br>BEINCE<br>BEINCE<br>BEINCE<br>BEINCE<br>BEINCE<br>BEINCE<br>BEINCE<br>BEINCE<br>BE | 03 | 04  | 05 |    |
|----|----|----|----|----|----|----------------------------|--------------------------------------------------------------------------------------------------------------------------------------------------------------------------------------------------------------------------------------------------------------------------------------------------------------------------------------------------------------------------------------------------------------------------------------------------------------------------------------------------------------------------------------------------------------------------------------------------------------------------------------------------------------------------------------------------------------------------------------------------------------------------------------------------------------------------------------------------------------------------------------------------------------------------------------------------------------------------------------------------------------------------------------------------------------------------------------------------------------------------------------------------------------------------------------------------------------------------------------------------------------------------------------------------------------------------------------------------------------------------------------------------------------------------------------------------------------------------------------------------------------------------------------------------------------------------------------------------------------------------------------------------------------------------------------------------------------------------------------------------------------------------------------------------------------------------------------------------------------------------------------------------------------------------------------------------------------------------------------------------------------------------------------------------------------------------------------------------------------------------------------------------------------------------------------------------------------------------------------------------------------------------------------------------------------------------------------------------------------------------------------------------------------------------------------------------------------------------------------------------------------------------------------------------------------------------------------------------------------------------------------------------------------------------------------------------------------------------------------------------------------------------------------------------------------------------------------------------------------------------------------------------------------------------------------------------------------------------------------------------------------------------------------------|----|-----|----|----|
| 17 | 16 |    | 15 | 14 | 12 | DOUBLE<br>HEIGHT<br>ATTRIM | 11                                                                                                                                                                                                                                                                                                                                                                                                                                                                                                                                                                                                                                                                                                                                                                                                                                                                                                                                                                                                                                                                                                                                                                                                                                                                                                                                                                                                                                                                                                                                                                                                                                                                                                                                                                                                                                                                                                                                                                                                                                                                                                                                                                                                                                                                                                                                                                                                                                                                                                                                                                                                                                                                                                                                                                                                                                                                                                                                                                                                                                         | 1( | 0 0 | 9  | 08 |